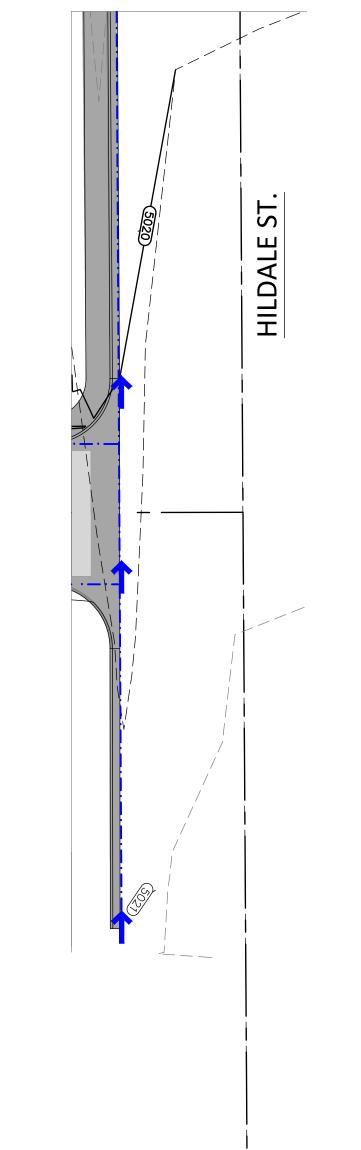

### LINE & SYMBOLS LEGEND

PRELIMINARY
FOR REVIEW ONLY
NOT FOR CONSTRUCTION

**RUNOFF DIRECTION** 

DESIGNED BY: JLT

FIELD CREW:
CHECKED BY:
DATE: 1/26/2024

SHEET:

GRADING & DRAINAGE PLAN

**C3** 

|      | HILDAL                       | GRAPHIC SCALE  ( IN FEET ) 1 inch = 20 ft.                                                                                                                                                                                                                                                                                                               | STARLIGHT CLIFFS PRELIMINARY PLAT NORTHWEST 1/4 OF SECTION 5, T. 41 N. R. 6 W G&SRM. COLORADO CITY, MOHAVE COUNTY, ARIZONA                                                                                                                                                                                                                                                                                                                                                                                                                                                                                                                                                                                                                                                                                                                                                                                                                                                                                                                                                                                                                                                                                                                                                                                                                                                                                                                                                                                                                                                                                                                                                                                                                                                                                                                                                                                                                                                                                                                                                                                                     |
|------|------------------------------|----------------------------------------------------------------------------------------------------------------------------------------------------------------------------------------------------------------------------------------------------------------------------------------------------------------------------------------------------------|--------------------------------------------------------------------------------------------------------------------------------------------------------------------------------------------------------------------------------------------------------------------------------------------------------------------------------------------------------------------------------------------------------------------------------------------------------------------------------------------------------------------------------------------------------------------------------------------------------------------------------------------------------------------------------------------------------------------------------------------------------------------------------------------------------------------------------------------------------------------------------------------------------------------------------------------------------------------------------------------------------------------------------------------------------------------------------------------------------------------------------------------------------------------------------------------------------------------------------------------------------------------------------------------------------------------------------------------------------------------------------------------------------------------------------------------------------------------------------------------------------------------------------------------------------------------------------------------------------------------------------------------------------------------------------------------------------------------------------------------------------------------------------------------------------------------------------------------------------------------------------------------------------------------------------------------------------------------------------------------------------------------------------------------------------------------------------------------------------------------------------|
| 3+50 | 5025<br>5020<br>5015<br>5010 | DEVELOPMENT BOUNDARY PROPOSED LOT LINE UTILITY & DRIANAGE EASEMENT PROPOSED BUILDING EXISTING CURB & GUTTER PROPOSED CURB & GUTTER PROPOSED CURB EXISTING FENCE PROPOSED CONCRETE SIDEWALK  PROPOSED ASPHALT PAVING (5085) EXISTING GRADE CONTOUR FINISH GRADE CONTOUR STORM DRAIN PIPE DRAINAGE FLOW LINE RUNOFF DIRECTION  PRELIMINARY FOR REVIEW ONLY | REVISIONS REV. DATE DESCRIPTION  PROJECT NO: CAD DWG. FILE: DRAWN BY: JLT DESIGNED BY: JLT FIELD CREW: CHECKED BY: DATE: 1/26/2024  SHEET:  GRADING & DRAINAGE PLAN                                                                                                                                                                                                                                                                                                                                                                                                                                                                                                                                                                                                                                                                                                                                                                                                                                                                                                                                                                                                                                                                                                                                                                                                                                                                                                                                                                                                                                                                                                                                                                                                                                                                                                                                                                                                                                                                                                                                                            |
|      | =3.18%                       | 5025<br>5025<br>5015<br>5010                                                                                                                                                                                                                                                                                                                             | SO25  LINE & SYMBOLS LEGEND  DEVELOPMENT BOUNDARY PROPOSED LOT IN PROPOSED LOT |