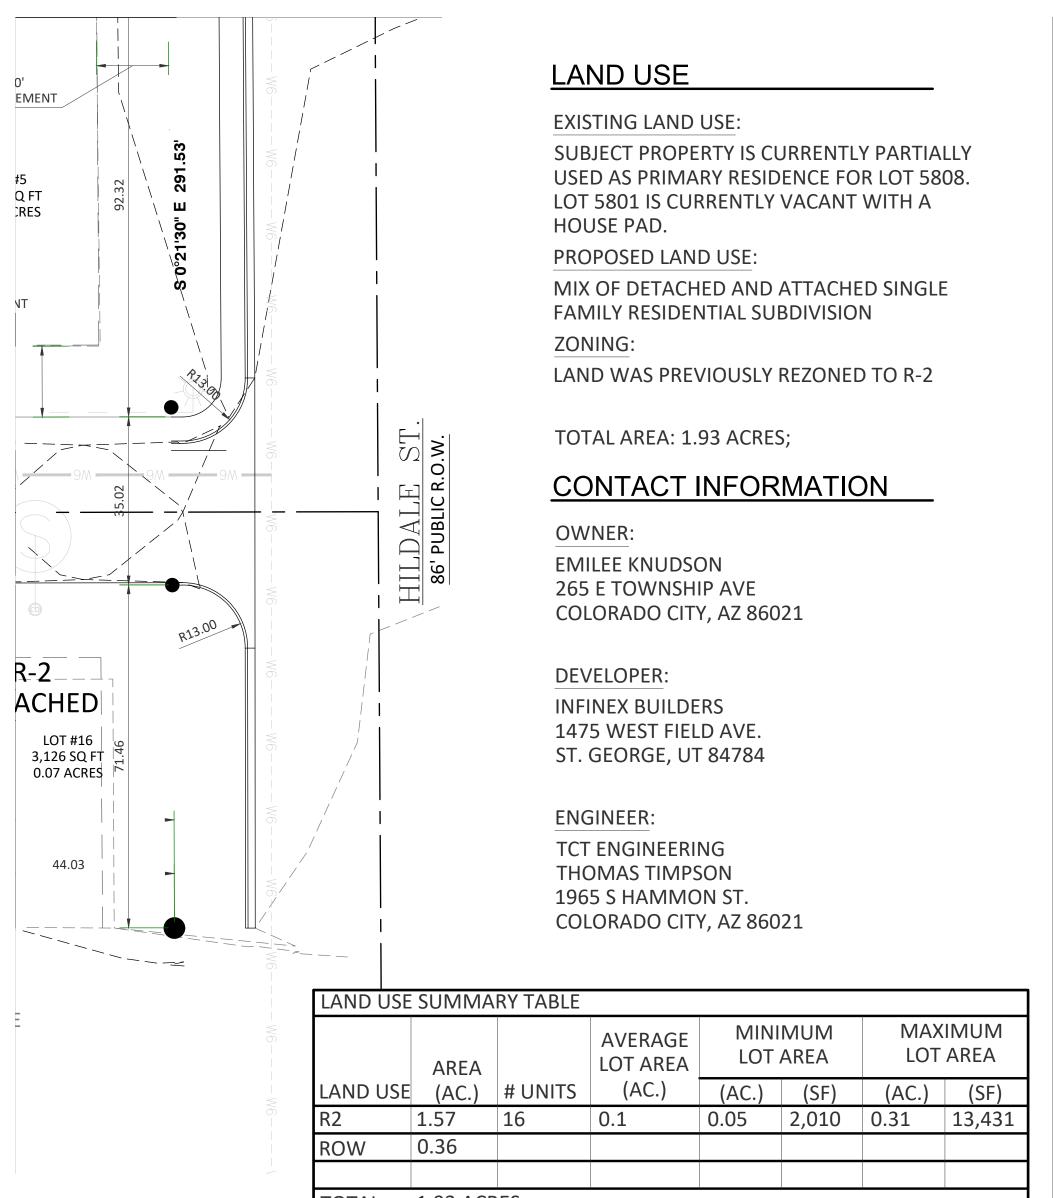

Filing Fee:

| LAND USE | SUMMA    | RY TABLE            |                     |       |                     |       |        |
|----------|----------|---------------------|---------------------|-------|---------------------|-------|--------|
|          |          | AVERAGE<br>LOT AREA | MINIMUM<br>LOT AREA |       | MAXIMUM<br>LOT AREA |       |        |
| LAND USE | (AC.)    | # UNITS             | (AC.)               | (AC.) | (SF)                | (AC.) | (SF)   |
| R2       | 1.57     | 16                  | 0.1                 | 0.05  | 2,010               | 0.31  | 13,431 |
| ROW      | 0.36     |                     |                     |       |                     |       |        |
|          |          |                     |                     |       |                     |       |        |
| TOTAL    | 1.93 ACF | RES                 |                     |       |                     |       |        |

### ZONING

SUBJECT PROPERTY WAS PREVIOUSLY REZONED FROM RESIDENTIAL (R1) TO MULTI-FAMILY RESIDENTIAL (R2)

### CONTACT INFORMATION

**EMILEE KNUDSON** 265 E TOWNSHIP AVE COLORADO CITY, AZ 86021

### DEVELOPER:

**INFINEX BUILDERS** 1475 WEST FIELD AVE. ST. GEORGE, UT 84784

### **ENGINEER:**

TCT ENGINEERING THOMAS TIMPSON 1965 S HAMMON ST. COLORADO CITY, AZ 86021