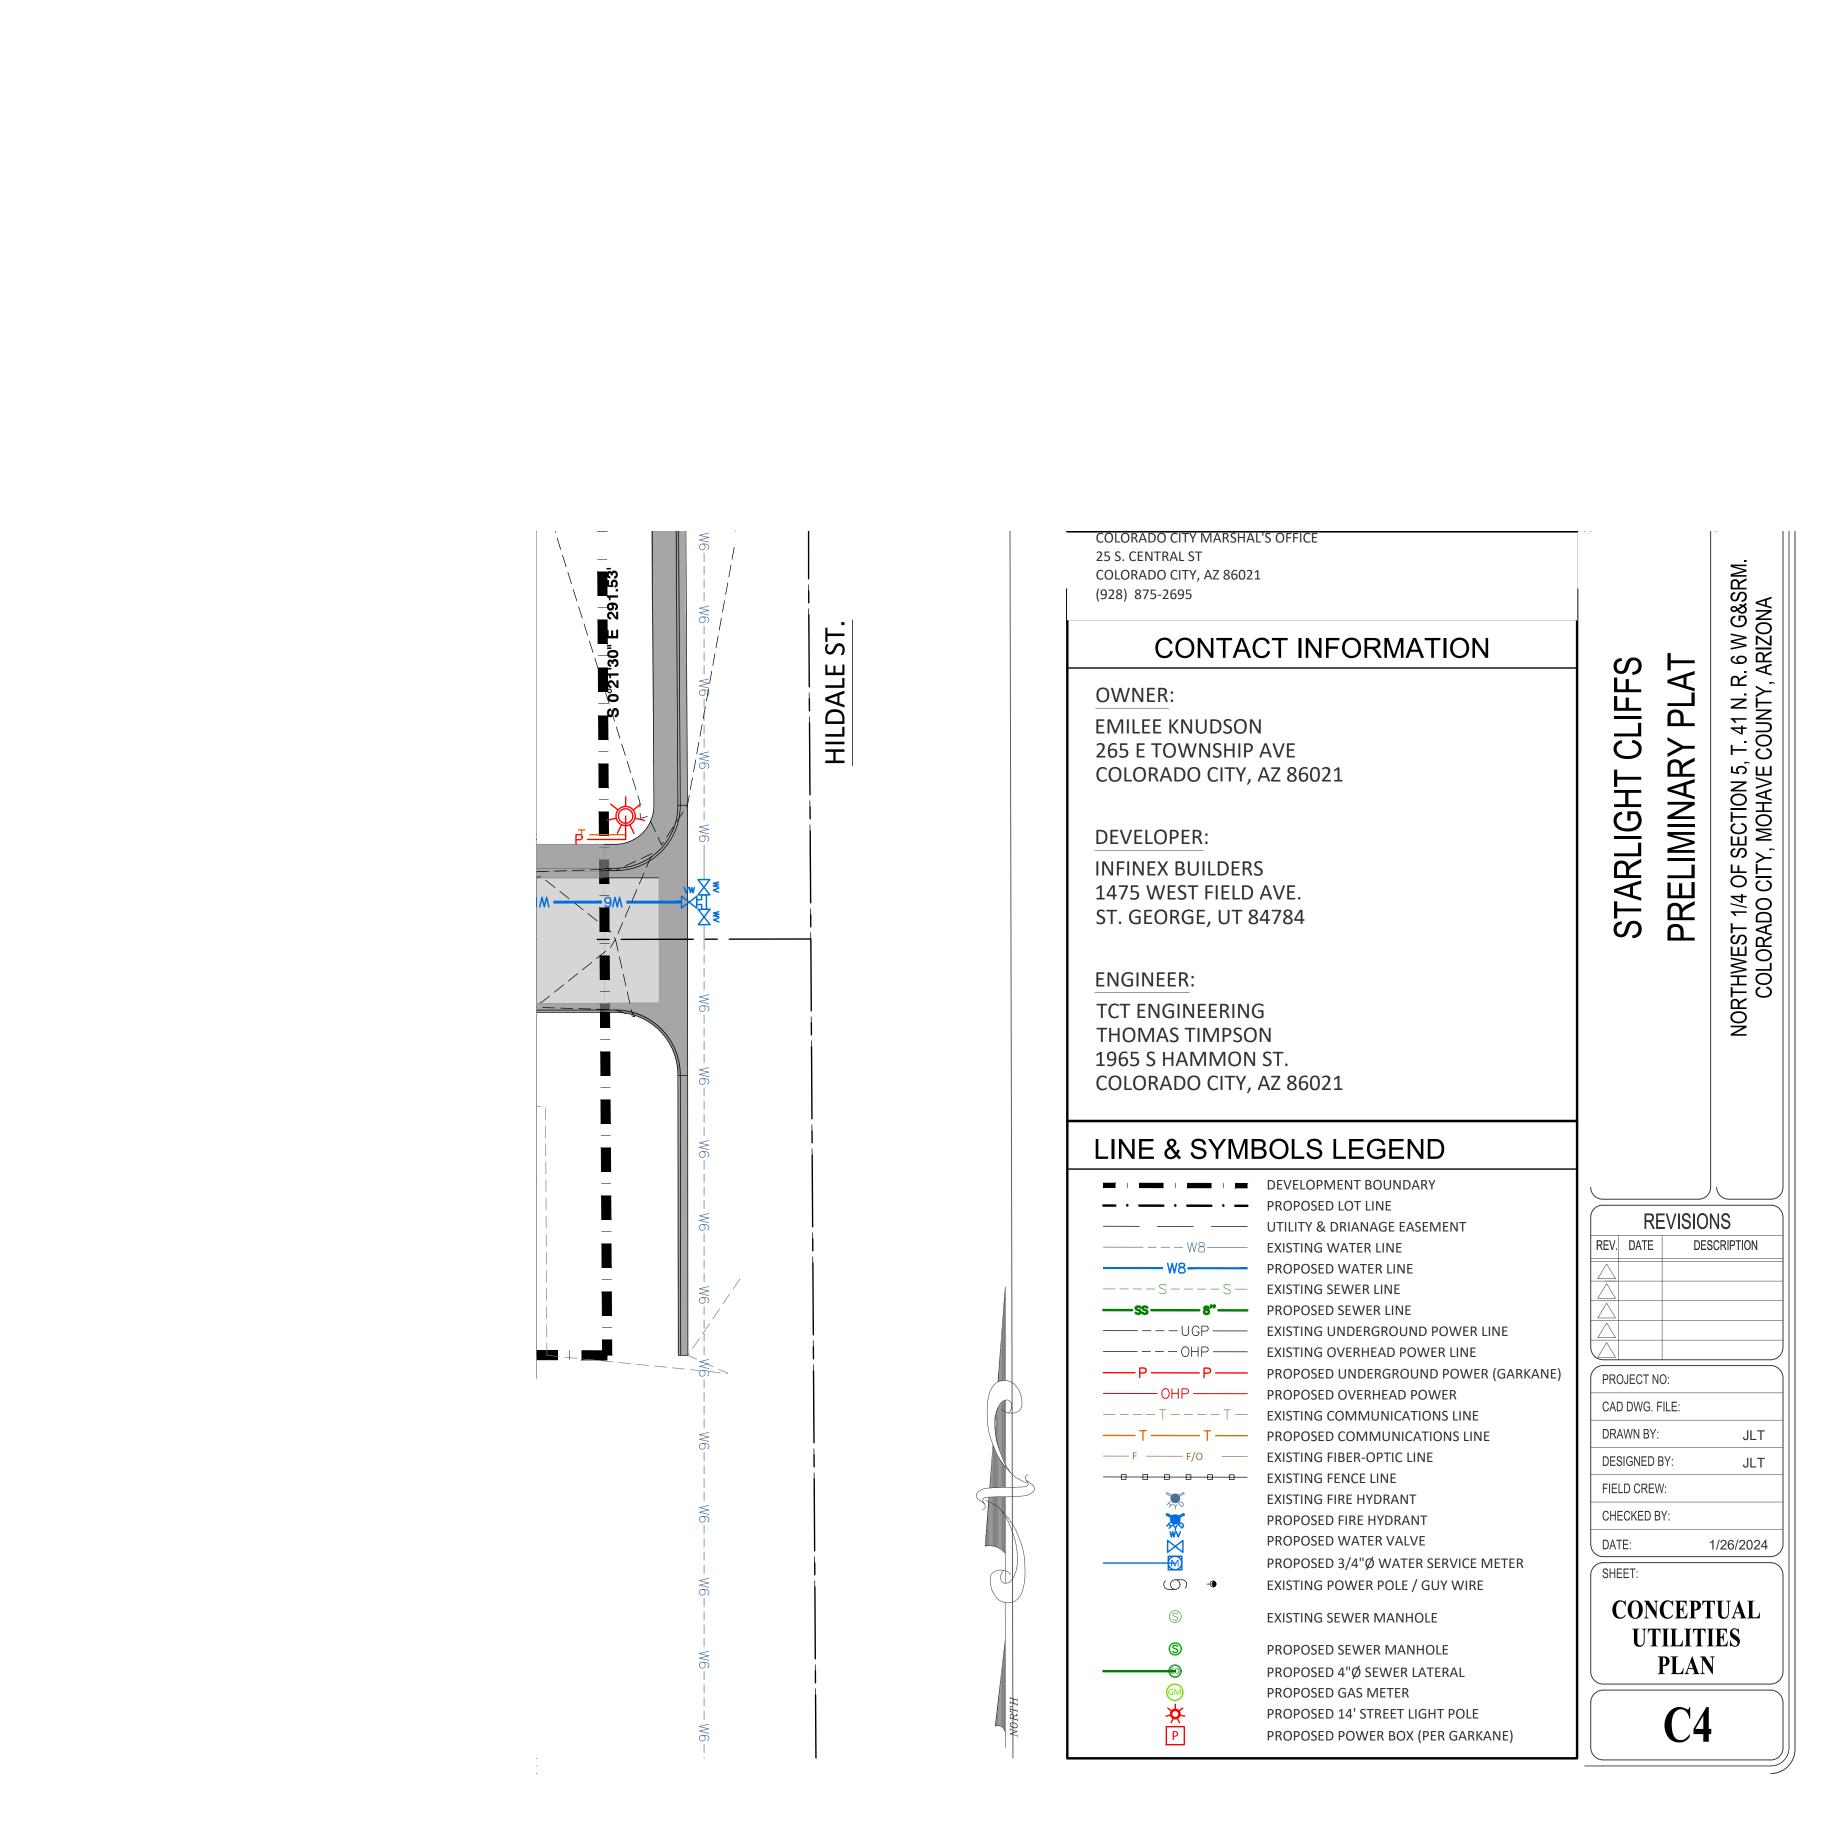

### CONTACT INFORMATION

**EMILEE KNUDSON** 265 E TOWNSHIP AVE COLORADO CITY, AZ 86021

### DEVELOPER:

**INFINEX BUILDERS** 1475 WEST FIELD AVE. ST. GEORGE, UT 84784

### **ENGINEER:**

TCT ENGINEERING THOMAS TIMPSON 1965 S HAMMON ST. COLORADO CITY, AZ 86021

### LINE & SYMBOLS LEGEND

"X" INCHES ASPHALT O/
"Y" INCHES AGGREGATE BASE

"X" "Y" TRAFFIC CIRCULATION PATTERN **EXISTING TREE** 

EXISTING POWER POLE W/ GUY WIRE

PROJECT NO: CAD DWG. FILE: DRAWN BY: DESIGNED BY: FIELD CREW: CHECKED BY: DATE: 1/26/2024