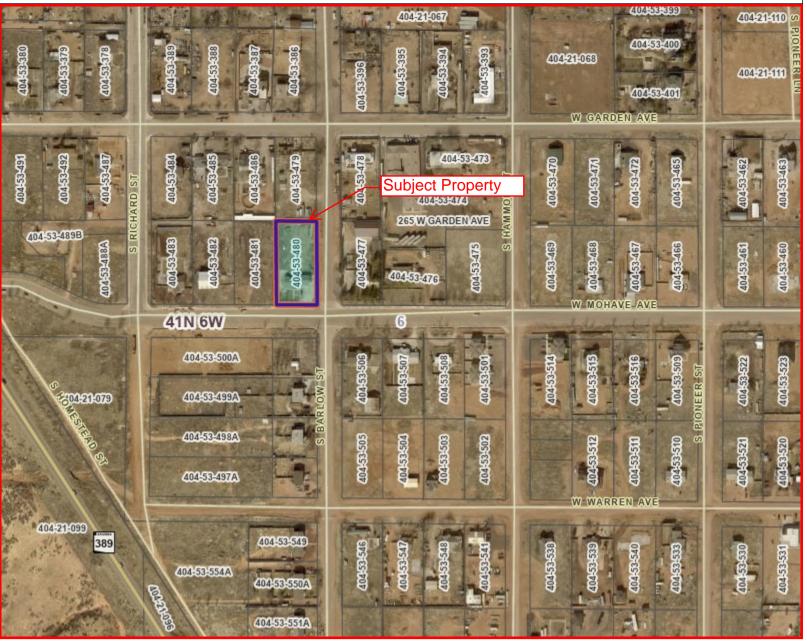

#### 6. PUBLIC HEARING(S)

a. Zoning Map Amendment -- Parcel 404-53-480 from RE-1A Residential Estate to R-12 Single Family Residential – R. Jessop

This is a rezone application from Ronald Jessop to facilitate a lot split.

### 7. Consider Zoning Map Amendment -- Parcel 404-53-480 from RE-1A Residential Estate to R-12 Single Family Residential – R. Jessop

The Planning Commission will need to consider the request for zoning map amendment by Ronald Jessop and make a recommendation to the Town Council. The developer's intent of this rezone is to split the lot to develop an additional single family residential.