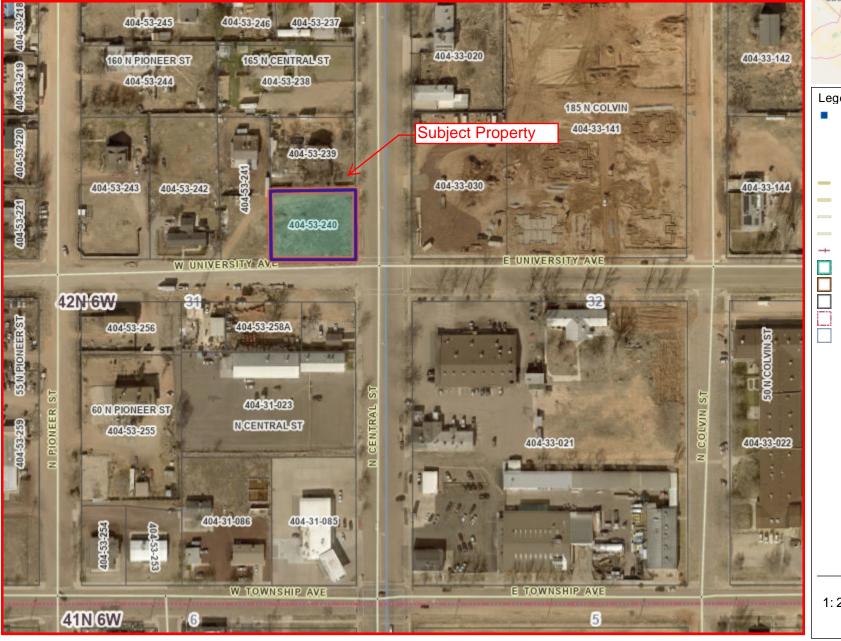

 b. Zoning Map Amendment – Parcel 404-53-240 from R1-20 Single Family Residential to C-2 Community Commercial – S. Seay

This is a rezone application from Stacy Seay to rezone to C-2 Community Commercial.

### 8. Consider Zoning Map Amendment -- Parcel 404-53-240 from R1-20 Single Family Residential to C-2 Community Commercial – S. Seay

The Planning Commission will need to consider the request for zoning map amendment by Stacy Seay and make a recommendation to the Town Council. Developers' intent is develop a small commercial establishment on the property.

#### RECOMMENDATION

The Planning Commission may make a motion to recommend that the Town of Colorado City Town Council approve rezoning Parcel 404-53-240 from R1-20 Single Family Residential to C-2 Community Commercial

Or

The Planning Commission may make a motion to recommend that the Town of Colorado City Town Council NOT approve rezoning Parcel 404-53-240 from R1-20 Single Family Residential to C-2 Community Commercial